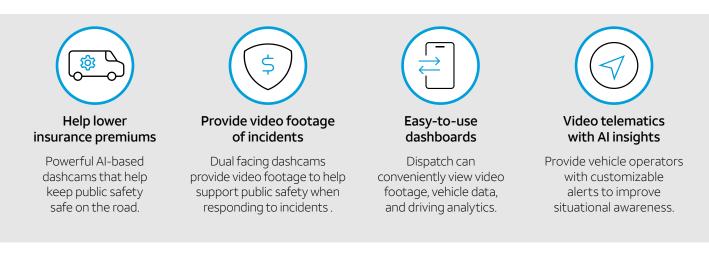

### Gain near real-time visibility into driver safety and activities with our in-cabin and forward facing video solution. Enhance situational awareness, mitigate risk, and protect your fleet.

Fleet Complete Vision is a powerful video telematics tool that is part of the Fleet Complete Insights Solution Suite. Its artificial intelligence-powered in-cabin and forward-facing dash cams capture road activities for situational awareness and incident review. Fleet Complete Vision detects external hazards and provides an audio alert for the driver to help prevent accidents. Simply plug in Fleet Complete Vision and begin tracking its data on the mobile app.

Capture short video events from the dual road and front-facing camera

Access incidents in near real-time, such as a collision, to monitor driver and public safety

Improve the way you manage your agency's fleet by unlocking and maximizing fleet insights with AI-enabled telematics reporting on an all-in-one dashboard view.