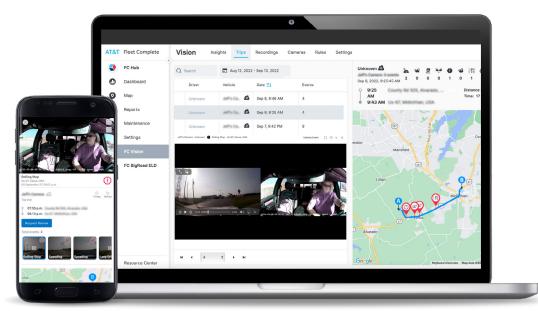

# Make the connection for safety

AT&T Fleet Complete Vision, which is now FirstNet Trusted<sup>™</sup>, wirelessly communicates to a consolidated portal, Fleet Complete Hub. Dispatch can oversee operations or use data from one easy-to-use portal to enhance situational awareness.

Capture short video events from the dual road and front-facing camera

Access incidents in near real-time, such as a collision, to monitor driver and public safety

Improve the way you manage your agency's fleet by unlocking and maximizing fleet insights with AI-enabled telematics reporting on an all-in-one dashboard view.